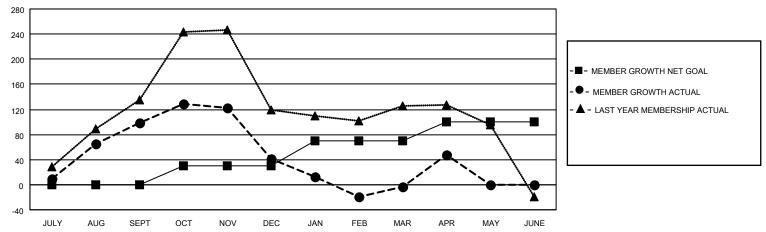

### GOALS AND ACTUAL MEMBERS CUMULATIVE

| DROPPED CLUBS: 5            |     | 60 CLUBS OF 89 ADDED 1 OR MORE | GENDER DISTRIBUTION        |                |     |
|-----------------------------|-----|--------------------------------|----------------------------|----------------|-----|
|                             |     | NEW MEMBERS                    | MALE                       | 839 (38.26%)   |     |
| DROPPED MEMBERS             |     |                                | FEMALE                     | 1,354 (61.74%) |     |
| DECEASED                    | 13  | CLICK HERE FOR CUMULATIVE      | TOTAL FAMILY UNIT MEMBERS  |                | 612 |
| CLUB CANCELLED 34 OTHER 263 |     | MEMBERSHIP DATA                | FAMILY MEMBERS PAYING HALF |                | 351 |
| TOTAL                       | 310 |                                | 000                        |                |     |

## District 307 A1

| Clubs         |               |             |               | Members               |                         |                         |                                                    |  |
|---------------|---------------|-------------|---------------|-----------------------|-------------------------|-------------------------|----------------------------------------------------|--|
|               | RESULTS FOR   | R 2020-2021 |               | RESULTS FOR 2020-2021 |                         |                         |                                                    |  |
| QUARTER       | NEW CLUB GOAL | NEW CLUBS   | DROPPED CLUBS | QUARTER MEN           | MBER GROWTH NET<br>GOAL | MEMBER GROWTH<br>ACTUAL | DROPPED<br>MEMBERS ACTUAL<br>(including transfers) |  |
| JULY/AUG/SEPT | 0             | 1           | 0             | JULY/AUG/SEPT         | 0                       | 159                     | 54                                                 |  |
| OCT/NOV/DEC   | 1             | 1           | 0             | OCT/NOV/DEC           | 30                      | 90                      | 145                                                |  |
| JAN/FEB/MAR   | 2             | 1           | 5             | JAN/FEB/MAR           | 40                      | 68                      | 104                                                |  |
| APR/MAY/JUNE  | 1             | 0           | 0             | APR/MAY/JUNE          | 30                      | 64                      | 7                                                  |  |