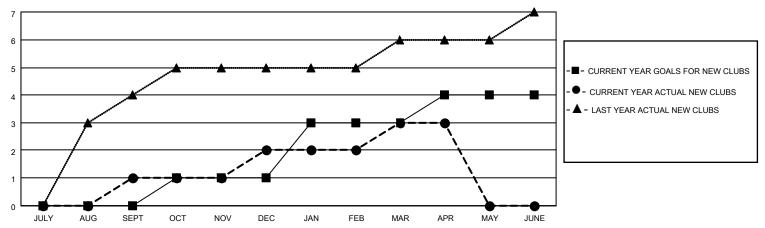

### GOALS AND ACTUAL NEW CLUBS CUMULATIVE

## District 307 A1

| Clubs         |               |             |               | Members               |                         |                         |                                                    |  |
|---------------|---------------|-------------|---------------|-----------------------|-------------------------|-------------------------|----------------------------------------------------|--|
|               | RESULTS FOR   | R 2020-2021 |               | RESULTS FOR 2020-2021 |                         |                         |                                                    |  |
| QUARTER       | NEW CLUB GOAL | NEW CLUBS   | DROPPED CLUBS | QUARTER MEN           | MBER GROWTH NET<br>GOAL | MEMBER GROWTH<br>ACTUAL | DROPPED<br>MEMBERS ACTUAL<br>(including transfers) |  |
| JULY/AUG/SEPT | 0             | 1           | 0             | JULY/AUG/SEPT         | 0                       | 159                     | 54                                                 |  |
| OCT/NOV/DEC   | 1             | 1           | 0             | OCT/NOV/DEC           | 30                      | 90                      | 145                                                |  |
| JAN/FEB/MAR   | 2             | 1           | 5             | JAN/FEB/MAR           | 40                      | 68                      | 104                                                |  |
| APR/MAY/JUNE  | 1             | 0           | 0             | APR/MAY/JUNE          | 30                      | 64                      | 7                                                  |  |